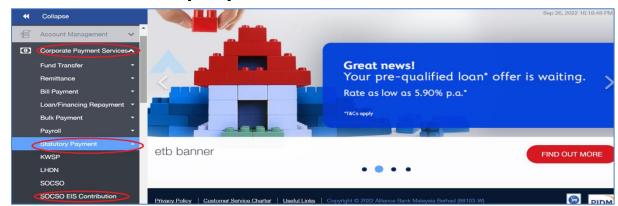

## How to submit SOCSO EIS contribution?

1

Login as Payment Maker > click on **Corporate Payment Services** 

>> Scroll to Statutory Payment > Click on SOCSO EIS Contribution